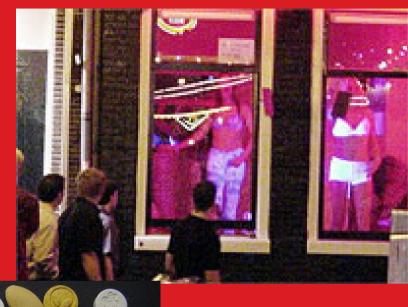

# The Netherlands

The image foreigners have of the Netherlands (mainly the younger ones):