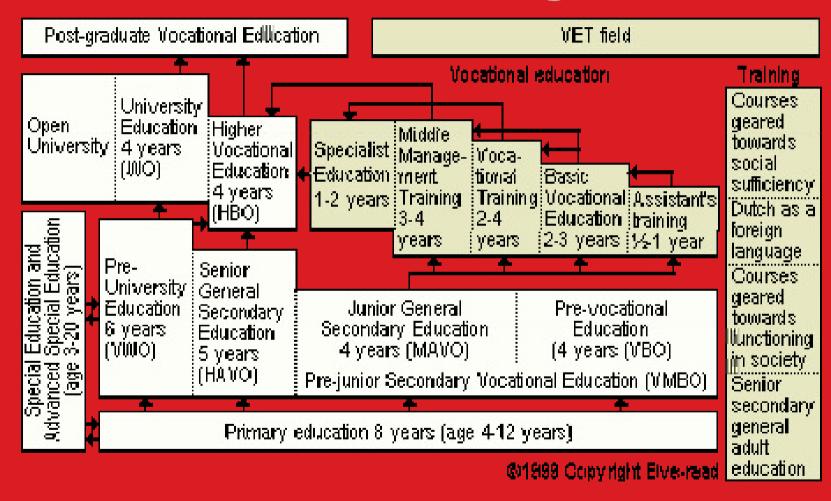

# The VET Sector

(BVE in Dutch)

Level 4: carrying out tasks of a broad or specialist nature, fully independently

Level 3: carrying out tasks, fully independently.

Level 2: carrying out practical tasks.

Level 1: car g out simple practical tasks

# The VET Sector in the Netherlands

 46 regional vocational education & training centres (roc's)

 13 agricultural vocational education and training centres (aoc's)

13 sector specific colleges

8 private institutions

# Participation in VET

Total: 664300

- Full Time Students: 286650
- Parttime Students: 130650
- Adult Education: 210000

**■** Fulltime **■** Parttime **■** other **■** Adult Edu

(Source: The Ministry of Oc&W (Education, Culture and Welfare) key figures 1999)