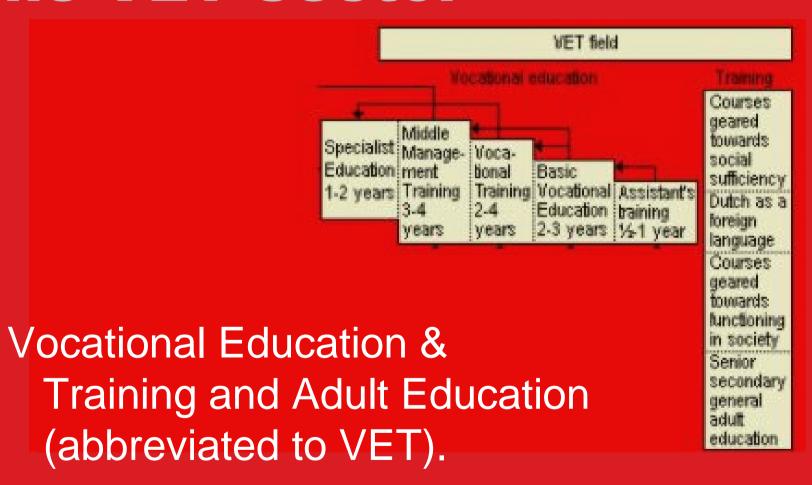

# The VET Sector

(BVE in Dutch)

Level 4: carrying out tasks of a broad or specialist nature, fully independently

Level 3: carrying out tasks, fully independently.

Level 2: carrying out practical tasks.

Level 1: car g out simple practical tasks

# The VET Sector in the Netherlands

 46 regional vocational education & training centres (roc's)

 13 agricultural vocational education and training centres (aoc's)

13 sector specific colleges

8 private institutions

# Participation in VET

Total: 664300

- Full Time Students: 286650
- Parttime Students: 130650
- Adult Education: 210000

**■** Fulltime **■** Parttime **■** other **■** Adult Edu

(Source: The Ministry of Oc&W (Education, Culture and Welfare) key figures 1999)