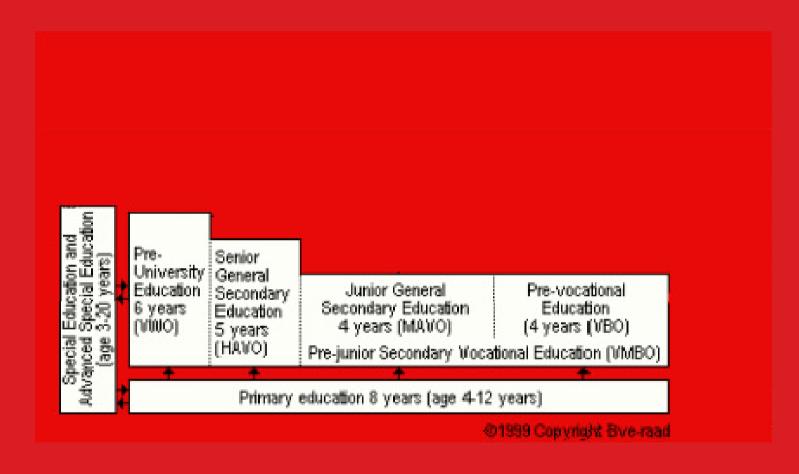

#### **Art and culture**

- Medieval cities: Delft, Utrecht, Groningen
- Golden Age 1600-1700
- Dutch painters: Hieronymus Bosch, Rembrandt, Vincent van Gogh, Piet Mondriaan, Escher

Primary education 8 years (age 4-12 years)