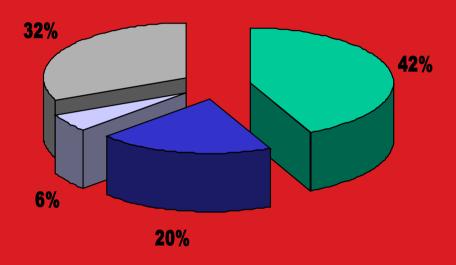

# Participation in VET

Total: 664300

- Full Time Students: 286650
- Parttime Students: 130650
- Adult Education: 210000

**■** Fulltime **■** Parttime **■** other **■** Adult Edu

(Source: The Ministry of Oc&W (Education, Culture and Welfare) key figures 1999)