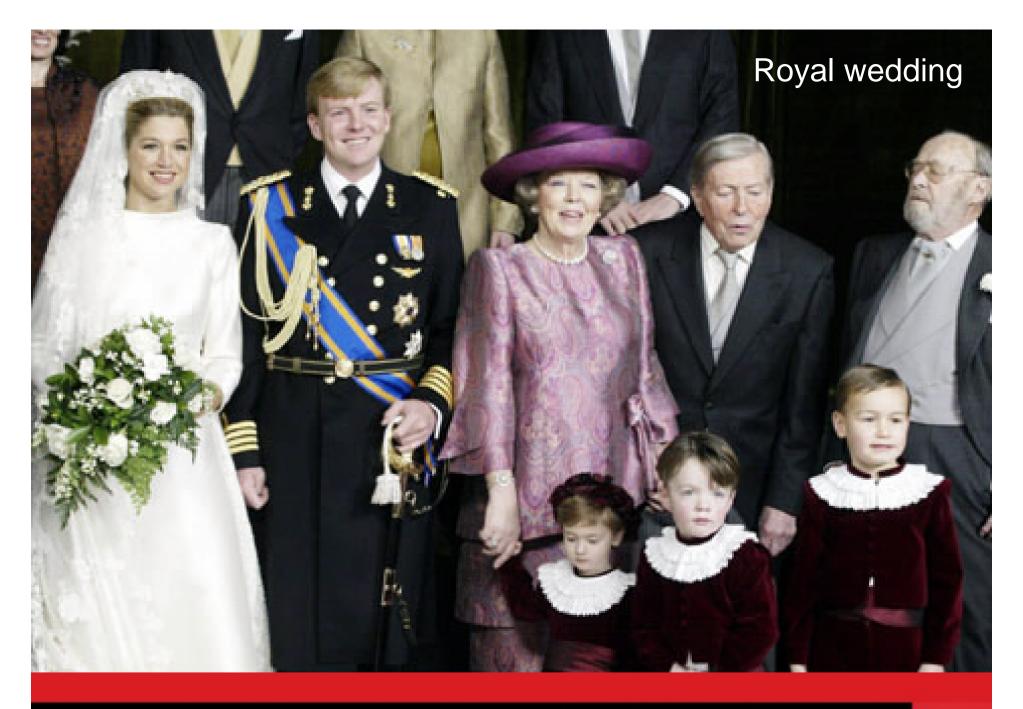

# **Dutch political system**

- A monarchical government
- 14 Ministers and 14 state secretaries a parliamentary system
- the parliament: Upper (75) and Lower House (150 elected by the people)
- 10 political parties in the Lower house
- monarchy :queen Beatrix /royal family