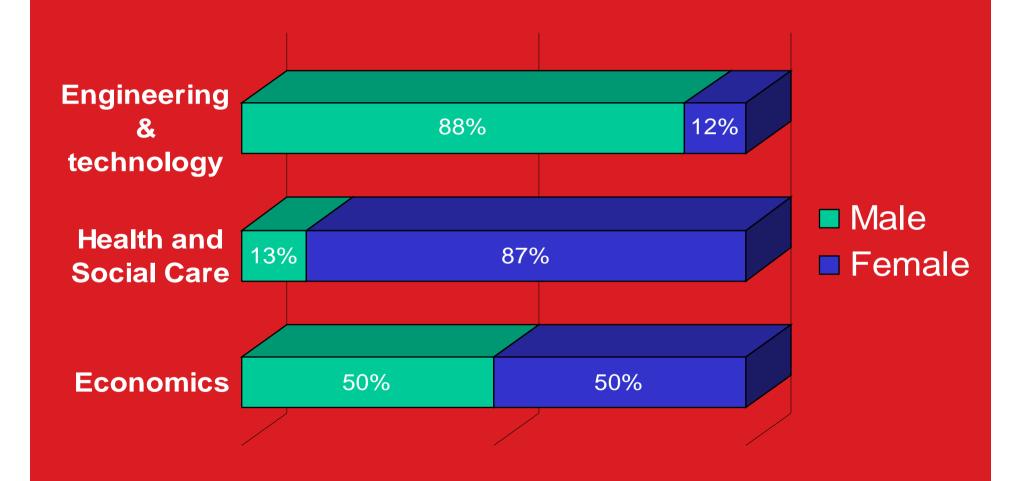

9 Copyright Bive-read





# The VET Sector



(BVE in Dutch)



Level 4: carrying out tasks of a broad or specialist nature, fully independently

Level 3: carrying out tasks, fully independently.

Level 2: carrying out practical tasks.

Level 1: car g out simple practical tasks

# The VET Sector in the Netherlands

 46 regional vocational education & training centres (roc's)

 13 agricultural vocational education and training centres (aoc's)

13 sector specific colleges

8 private institutions

# Participation in VET

Total: 664300

- Full Time Students: 286650
- Parttime Students: 130650
- Adult Education: 210000



**■** Fulltime **■** Parttime **■** other **■** Adult Edu

(Source: The Ministry of Oc&W (Education, Culture and Welfare) key figures 1999)

# **Male-Female participation**



## **Finance**

# 30 billion Dutch Guilders a year on Education in the Netherlands

- 17% of gross government expenditure
- 5,1 % of Gross Domestic Product





### **Twente**



- 600.000 inhabitants (approximately)
- 4 cities
- Increased unemployment
- Decreasing industrial activities
- Increasing tourism and leisure
- Increasing service industries and non-profit services



**ROC van Twente** 

- Student centered
- Future oriënted
- Community Focused

Community College

# **Funding ROC van Twente**

| Ministry of Education<br>funds Vocational Education<br>and training | € 90 million | 78%