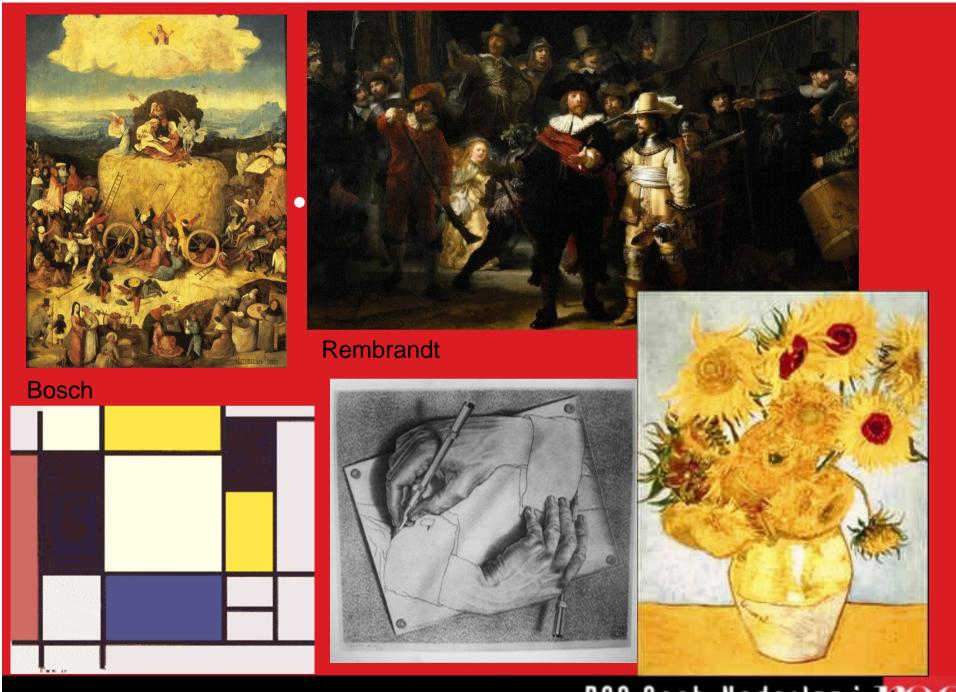

#### **Art and culture**

- Medieval cities: Delft, Utrecht, Groningen
- Golden Age 1600-1700
- Dutch painters: Hieronymus Bosch, Rembrandt, Vincent van Gogh, Piet Mondriaan, Escher

Primary education 8 years (age 4-12 years)