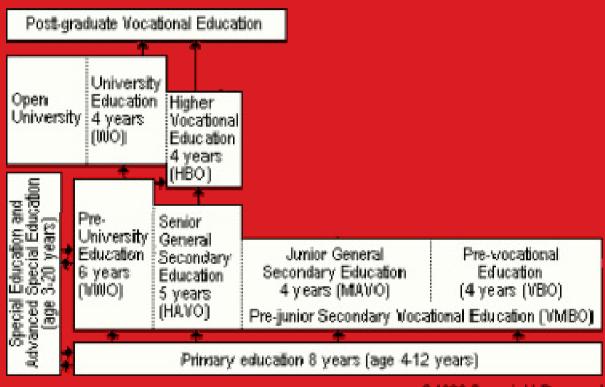

#### **Art and culture**

- Medieval cities: Delft, Utrecht, Groningen
- Golden Age 1600-1700
- Dutch painters: Hieronymus Bosch, Rembrandt, Vincent van Gogh, Piet Mondriaan, Escher

Primary education 8 years (age 4-12 years)