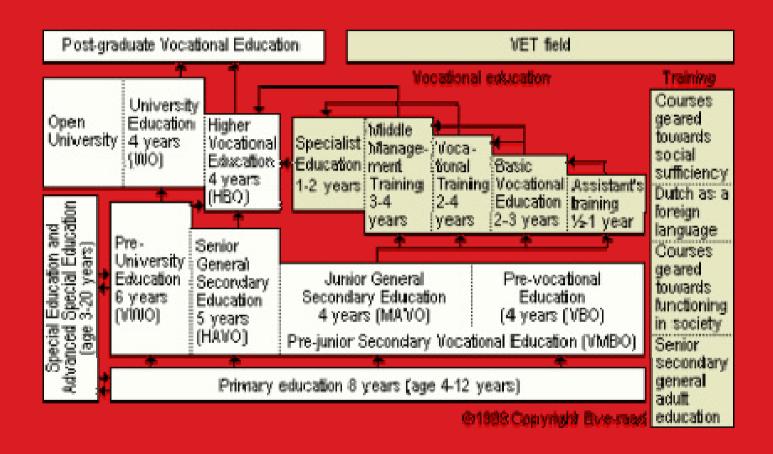

# The VET Sector

(BVE in Dutch)

Level 4: carrying out tasks of a broad or specialist nature, fully independently

Level 3: carrying out tasks, fully independently.

Level 2: carrying out practical tasks.

Level 1: car g out simple practical tasks

# The VET Sector in the Netherlands

 46 regional vocational education & training centres (roc's)

 13 agricultural vocational education and training centres (aoc's)

13 sector specific colleges

8 private institutions

# Participation in VET

Total: 664300

- Full Time Students: 286650
- Parttime Students: 130650
- Adult Education: 210000

**■** Fulltime **■** Parttime **■** other **■** Adult Edu

(Source: The Ministry of Oc&W (Education, Culture and Welfare) key figures 1999)